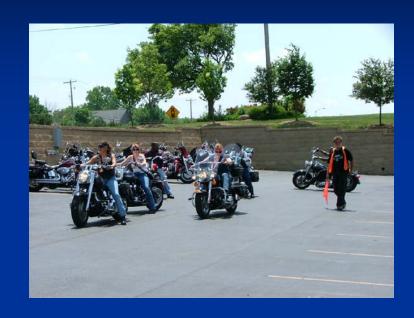

# CycleSafe: Taming the Road Safety Rally Using Community Collaboration to Promote Motorcycle Safety



JanMarie Lambert Wisconsin Community Services, Inc. Milwaukee, WI  CycleSafe Rally: family oriented event based on collaboration between traditional and nontraditional community-based organizations

■ Focus on promoting motorcycle safety with riders and non-riders.



#### Goals of the Event

- Promote sober riding
- Promote Safe road habits
- Motorcycle awareness for the non-rider



#### Activities

1. Law Enforcement Riding Demonstrations

2. Group Riding Skills

3. Safety workshops

4. Safety Demonstrations



# Law Enforcement Riding Demonstrations









# Group Riding Skills





#### Safety workshops:

- Conspicuity
- Driver Impairment
- Protective Gear
- Accident response
- Insurance coverage



#### **Safety Demonstrations**

- Picking up your bike
- Pre-ride bike check
- Proper trailer loading
- Noise reduction







#### **Exhibitors**

- WI DOT
- Riders Edge®
- Accident Scene Management
- ABATE
- Sentry Insurance
- Chiropractor
- Hospital
- Riding Groups





#### Family Orientation

- Kid's Activities
- Bicycle Safety
- Fire Safety
- Child ID's













■ Non-profit







HD Dealer



Chevrolet Dealer



- Drug Testing Company
- Local Disk Jockey



Law Enforcement









HOG



Safety Instructors



## Guidelines for Planning

Find organizations that have an investment in motorcycle safety, highway safety or public safety.

■ Use a committee to