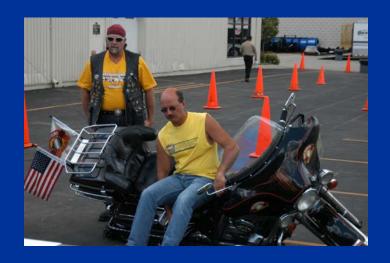

Services, Inc. Milwaukee, WI  CycleSafe Rally: family oriented event based on collaboration between traditional and nontraditional community-based organizations

■ Focus on promoting motorcycle safety with riders and non-riders.



#### Goals of the Event

- Promote sober riding
- Promote Safe road habits
- Motorcycle awareness for the non-rider



#### Activities

1. Law Enforcement Riding Demonstrations

2. Group Riding Skills

3. Safety workshops

4. Safety Demonstrations



# Law Enforcement Riding Demonstrations









# Group Riding Skills





#### Safety workshops:

- Conspicuity
- Driver Impairment
- Protective Gear
- Accident response
- Insurance coverage



#### **Safety Demonstrations**

- Picking up your bike
- Pre-ride bike check
- Proper trailer loading
- Noise reduction







#### **Exhibitors**

- WI DOT
- Riders Edge®
- Accident Scene Management
- ABATE
- Sentry Insurance
- Chiropractor
- Hospital
- Riding Groups





#### Family Orientation

- Kid's Activities
- Bicycle Safety
- Fire Safety
- Child ID's













■ Non-profit







HD Dealer



Chevrolet Dealer



- Drug Testing Company
- Local Disk Jockey



Law Enforcement









HOG



Safety Instructors



## Guidelines for Planning

Find organizations that have an investment in motorcycle safety, highway safety or public safety.

■ Use a committee to plan the event



- Choose a format and activities
  - Should be interactive

Recruit volunteers (riders and non-riders)







Advertising



■ BE CREATIVE!





### **Payoffs**

- Safer Roads
- Community relationships
- Bringing together rider