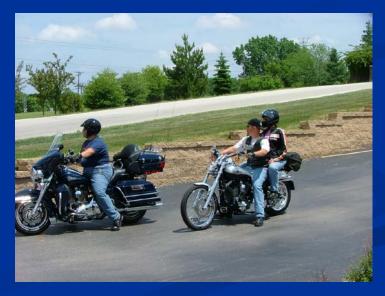

# CycleSafe: Taming the Road Safety Rally Using Community Collaboration to Promote Motorcycle Safety



JanMarie Lambert Wisconsin Community Services, Inc. Milwaukee, WI  CycleSafe Rally: family oriented event based on collaboration between traditional and nontraditional community-based organizations

■ Focus on promoting motorcycle safety with riders and non-riders.



#### Goals of the Event

- Promote sober riding
- Promote Safe road habits
- Motorcycle awareness for the non-rider



#### Activities

1. Law Enforcement Riding Demonstrations

2. Group Riding Skills

3. Safety workshops

4. Safety Demonstrations



# Law Enforcement Riding Demonstrations









# Group Riding Skills





#### Safety workshops:

- Conspicuity
- Driver Impairment
- Protective Gear
- Accident response
- Insurance coverage



#### **Safety Demonstrations**

- Picking up your bike
- Pre-ride bike check
- Proper trailer loading
- Noise reduction







#### **Exhibitors**

- WI DOT
- Riders Edge®
- Accident Scene Management
- ABATE
- Sentry Insurance
- Chiropractor
- Hospital
- Riding Groups





#### Family Orientation

- Kid's Activities
- Bicycle Safety
- Fire Safety
- Child ID's













■ Non-profit







HD Dealer



Chevrolet Dealer



- Drug Testing Company
- Local Disk Jockey



Law Enforcement









HOG



Safety Instructors



## Guidelines for Planning

Find organizations that have an investment in motorcycle safety, highway safety or public safety.

■ Use a committee to pl